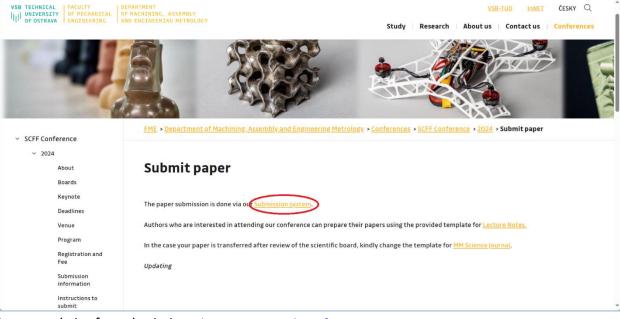

## Instruction to submit

- 1. Access the conference website Conference SCFF24 Fakulta strojní VŠB-TUO (vsb.cz).
- 2. Navigate to the "Submit paper" and click the button "Submission system" section.

 In our website for submission <u>The International Conference on From Smart City to Smart</u> <u>Factory for Sustainable Future (vsb.cz)</u>, click "Register" to register your account.