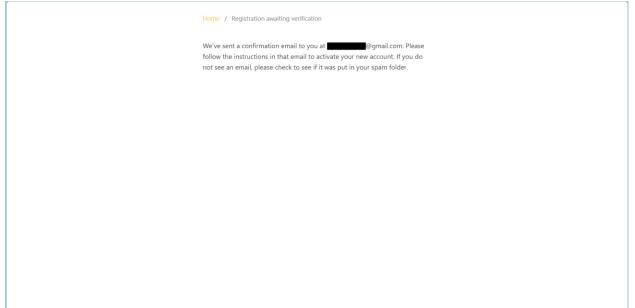

6. After registration, you will receive a notification that we have sent a link to activate your account to your email.

Check your mail box to confirm it.

| - | =           | M Gmail                               |    | Q Tìr | m kiếm trong thư                                                                                                                                                | 荘                                                                     | 0        | 63      |   | 1  |
|---|-------------|---------------------------------------|----|-------|-----------------------------------------------------------------------------------------------------------------------------------------------------------------|-----------------------------------------------------------------------|----------|---------|---|----|
|   | 1           | Soạn thư                              |    | ÷     |                                                                                                                                                                 | 1 trong tổng sơ                                                       | ố 14     | <       | > | 31 |
|   |             | Hộp thư đến                           | 10 |       | Validate Your Account Hop thu dén x                                                                                                                             |                                                                       |          | 8       | Ľ |    |
|   | ☆<br>©<br>⊳ | Có gắn dấu sao<br>Đã tạm ẩn<br>Đã gửi |    |       | scff.committee@vsb.cz<br>dén tói ←<br>Name Family name                                                                                                          | 13:04 (4 phút trước) 🛛 🚖                                              | :        | ¢       | : | •  |
|   | Ď           | Thư nháp<br>Danh sách mở rộng         |    |       | You have created an account with The International Conference on From Smart City to Smart Factory f<br>email account. To do this, simply follow the link below: | or Sustainable Future, but before you can start using it, you need to | o valida | ate you |   |    |
| 1 | Nhã         | n                                     | +  |       | https://sclf.submission.vsb.cz/sclf24/user/activateUserj8MI_Te                                                                                                  |                                                                       |          |         |   | +  |
|   |             |                                       |    |       | ( 🐆 Trà lời ) (rở Chuyển tiếp) ( 🕲                                                                                                                              |                                                                       |          |         |   |    |
|   |             |                                       |    |       |                                                                                                                                                                 |                                                                       |          |         |   |    |
|   |             |                                       |    |       |                                                                                                                                                                 |                                                                       |          |         |   |    |
|   |             |                                       |    |       |                                                                                                                                                                 |                                                                       |          |         |   |    |
|   |             |                                       |    |       |                                                                                                                                                                 |                                                                       |          |         |   | >  |

Congratulations! Your account has been created.

The email will take some time to arrive or it will be classified as Spam, please doublecheck on this. If you have not received the email after an hour, please contact us via email <u>scff.committee@vsb.cz</u>.