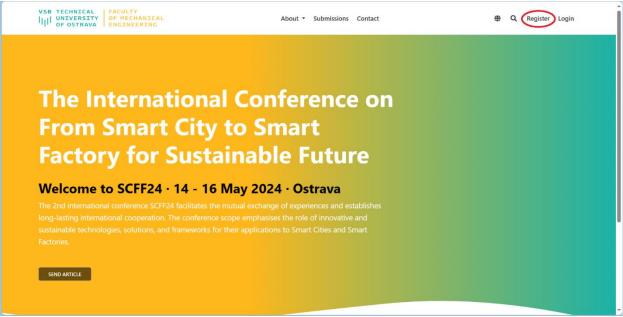

## Instruction to submit

- 1. Access the conference website Conference SCFF24 Fakulta strojní VŠB-TUO (vsb.cz).
- 2. Navigate to the "Submit paper" and click the button "Submission system" section.

 In our website for submission <u>The International Conference on From Smart City to Smart</u> <u>Factory for Sustainable Future (vsb.cz)</u>, click "Register" to register your account.